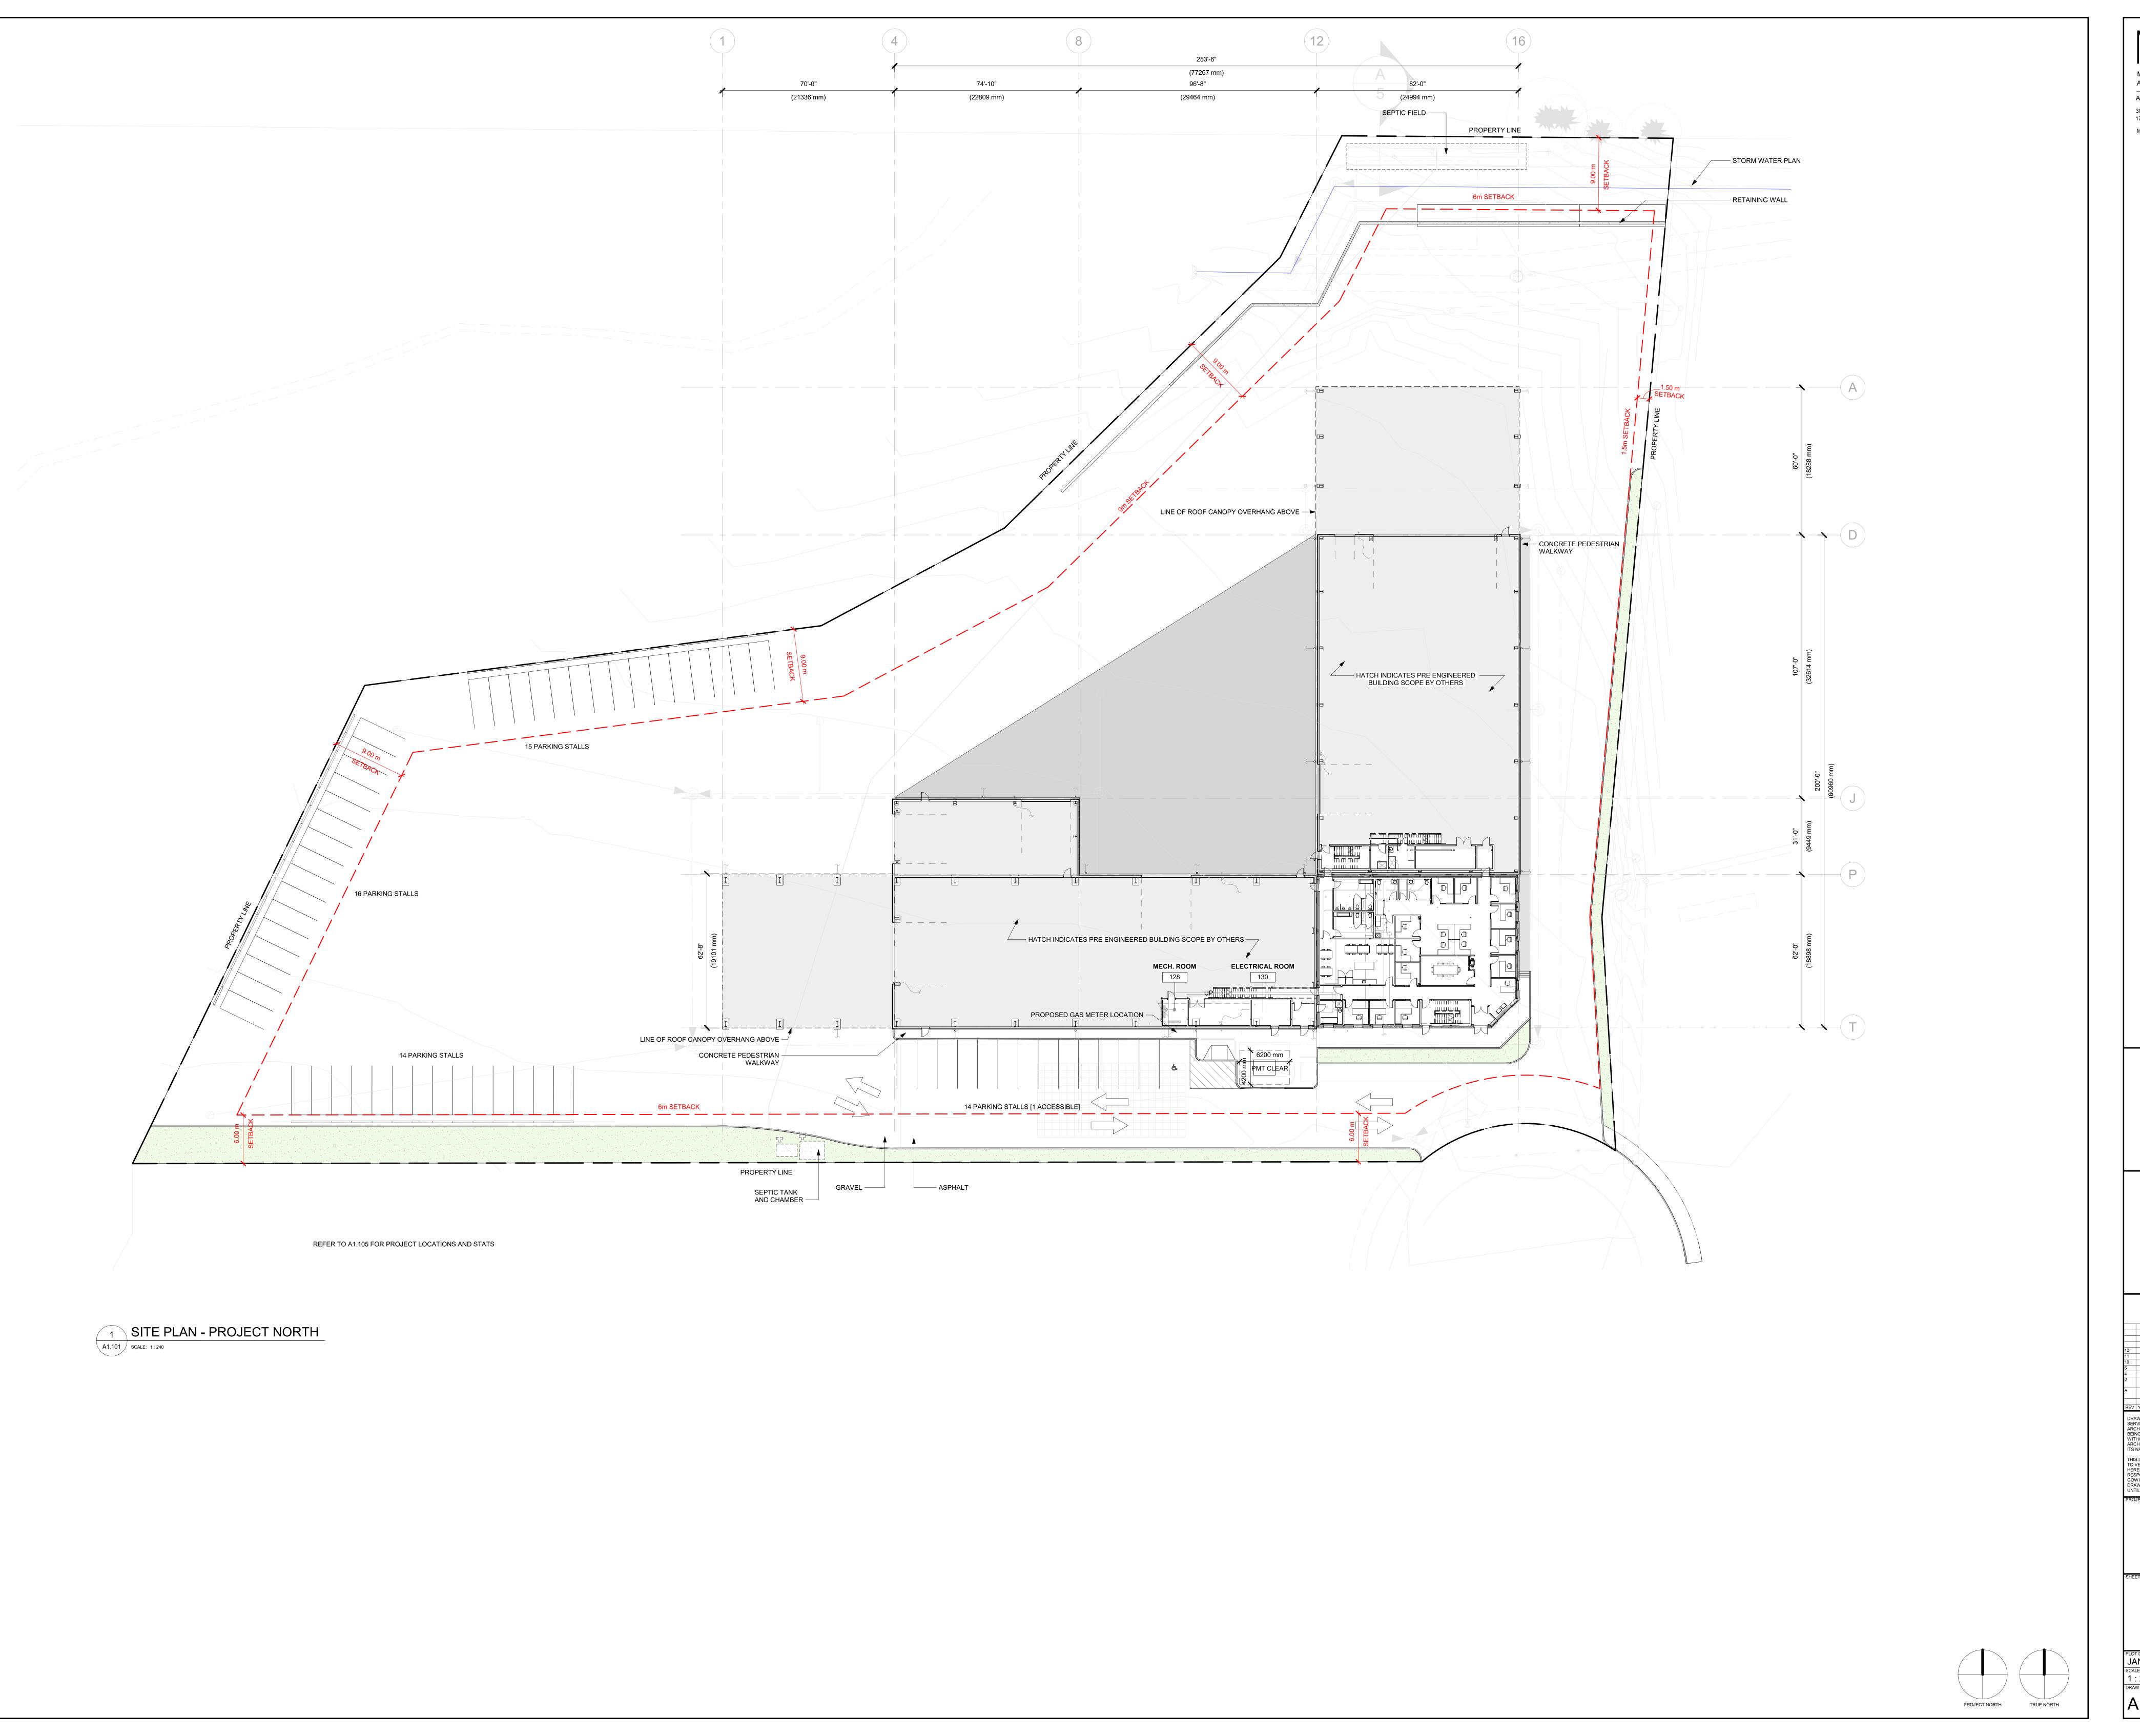

RAIN CITY INDUSTRIAL JEWEL FABRICATION 12955 261A STREET MAPLE RIDGE, BC V4R 1C4

SITE PLAN

PLOT DATE:

JANUARY 30, 2025

SCALE:

1: 240

DRAWING NO.

A1.101