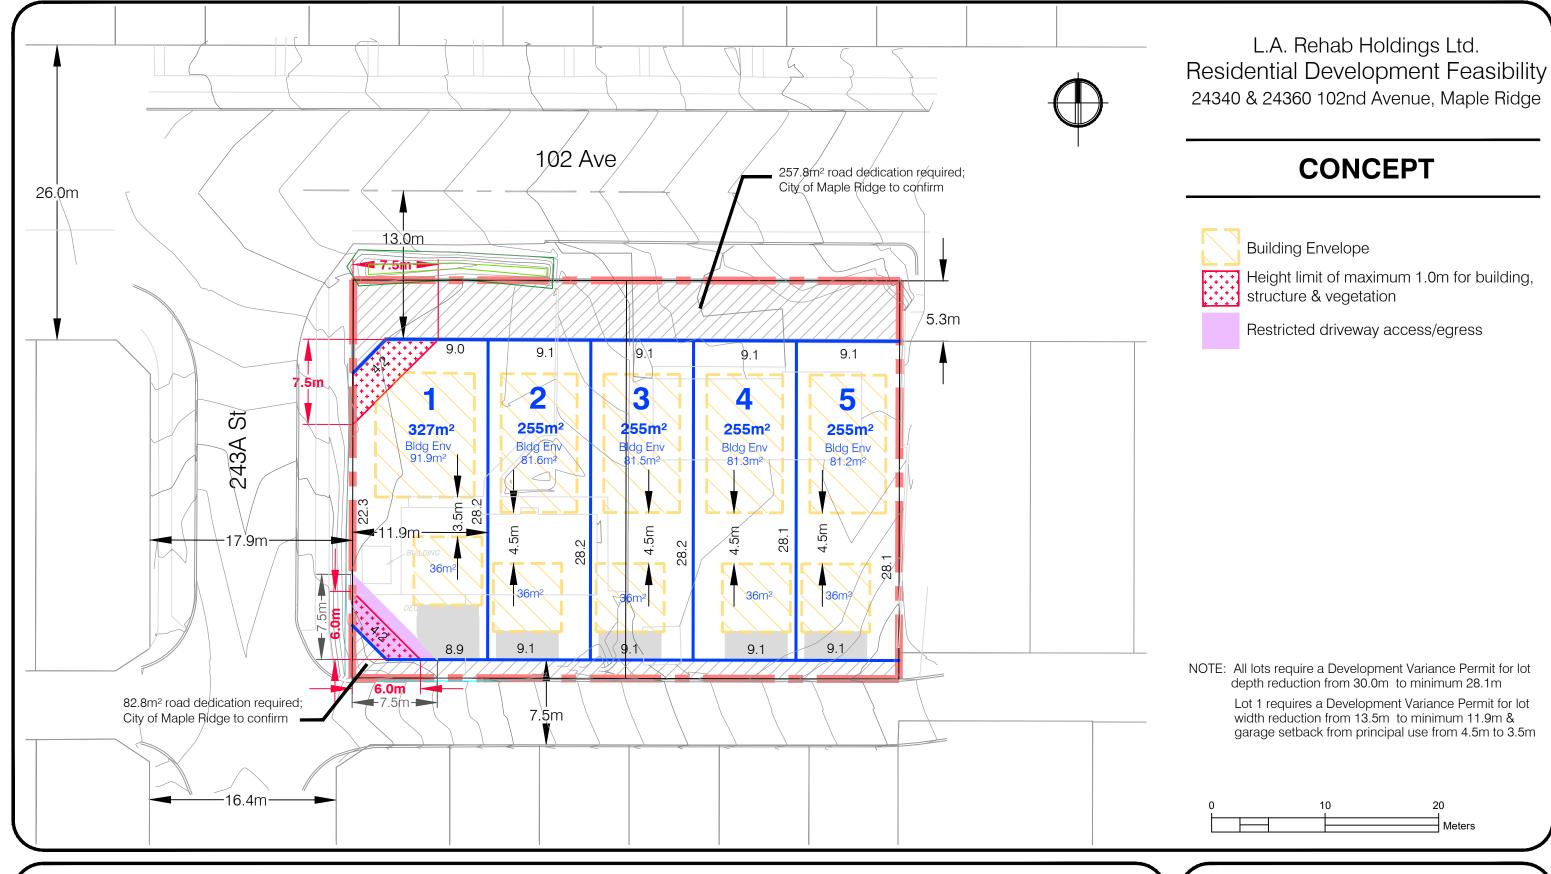

## 102 Ave

LEGEND:

LOT PROPERTY LINE

## **ZONING INFORMATION**

PROPERTY INFORMATION

CIVIC ADDRESS:

LEGAL DESCRIPTION:

Lot 24, Section 3, Township 12, New Westminster District, Plan NWP21429 PID 004-053-061

Lot 25, Section 3, Township 12, New Westminster District, Plan NWP21429

24340 & 24360 102nd Avenue, Maple Ridge

PID 002-081-083

ZONING: R-3 Single Detached (Intensive)

1 SEP.23 ISSUED FOR DP PS HR REV DATE DESCRIPTION DRAWINGS AND SPECIFICATIONS, AS INSTRUMENTS OF SERVICE, ARE THE PROPERTY OF APLIN & MARTIN CONSULTANTS LTD, THE COPYRIGHT IN THE SAME BEING RESERVED TO THEM. NO REPRODUCTION IS ALLOWED WITHOUT THE PERMISSION OF APLIN & MARTIN CONSULTANTS LTD AND WHEN MADE MUST BEAR ITS NAME. ALL PRINTS TO BE RETURNED.

LEGAL DESCRIPTION

Lot 24, Section 3, Township 12, New Westminster District, Plan NWP21429

PID 002-081-083 Lot 25, Section 3, Township 12, New Westminster District. Plan NWP21429 GROSS SITE AREA 0.17 hectares / 0.42 acres

AP: Medium Density Residential

**NET SITE AREA** 

0.13 hectares / 0.33 acres (excludes 340.6m<sup>2</sup> for road dedication)

**EXISTING DESIGNATIONS** 

Zoning: RS-3 Single Family Detached Rural

PROPOSED DESIGNATIONS

AP: no change Zoning: R-3 Single Detached (Intensive) Urban Residential

LOT YIELD Existing: 2 lots Proposed: 5 lots

DENSITY

Gross: 29.4 uph / 11.9 upa Net: 38.5 uph / 15.2 upa

NOTE: Conceptual layout only, subject to change without notice. Property of Aplin & Martin Consultants Ltd. and not to be reproduced or used without written permission by the Company.