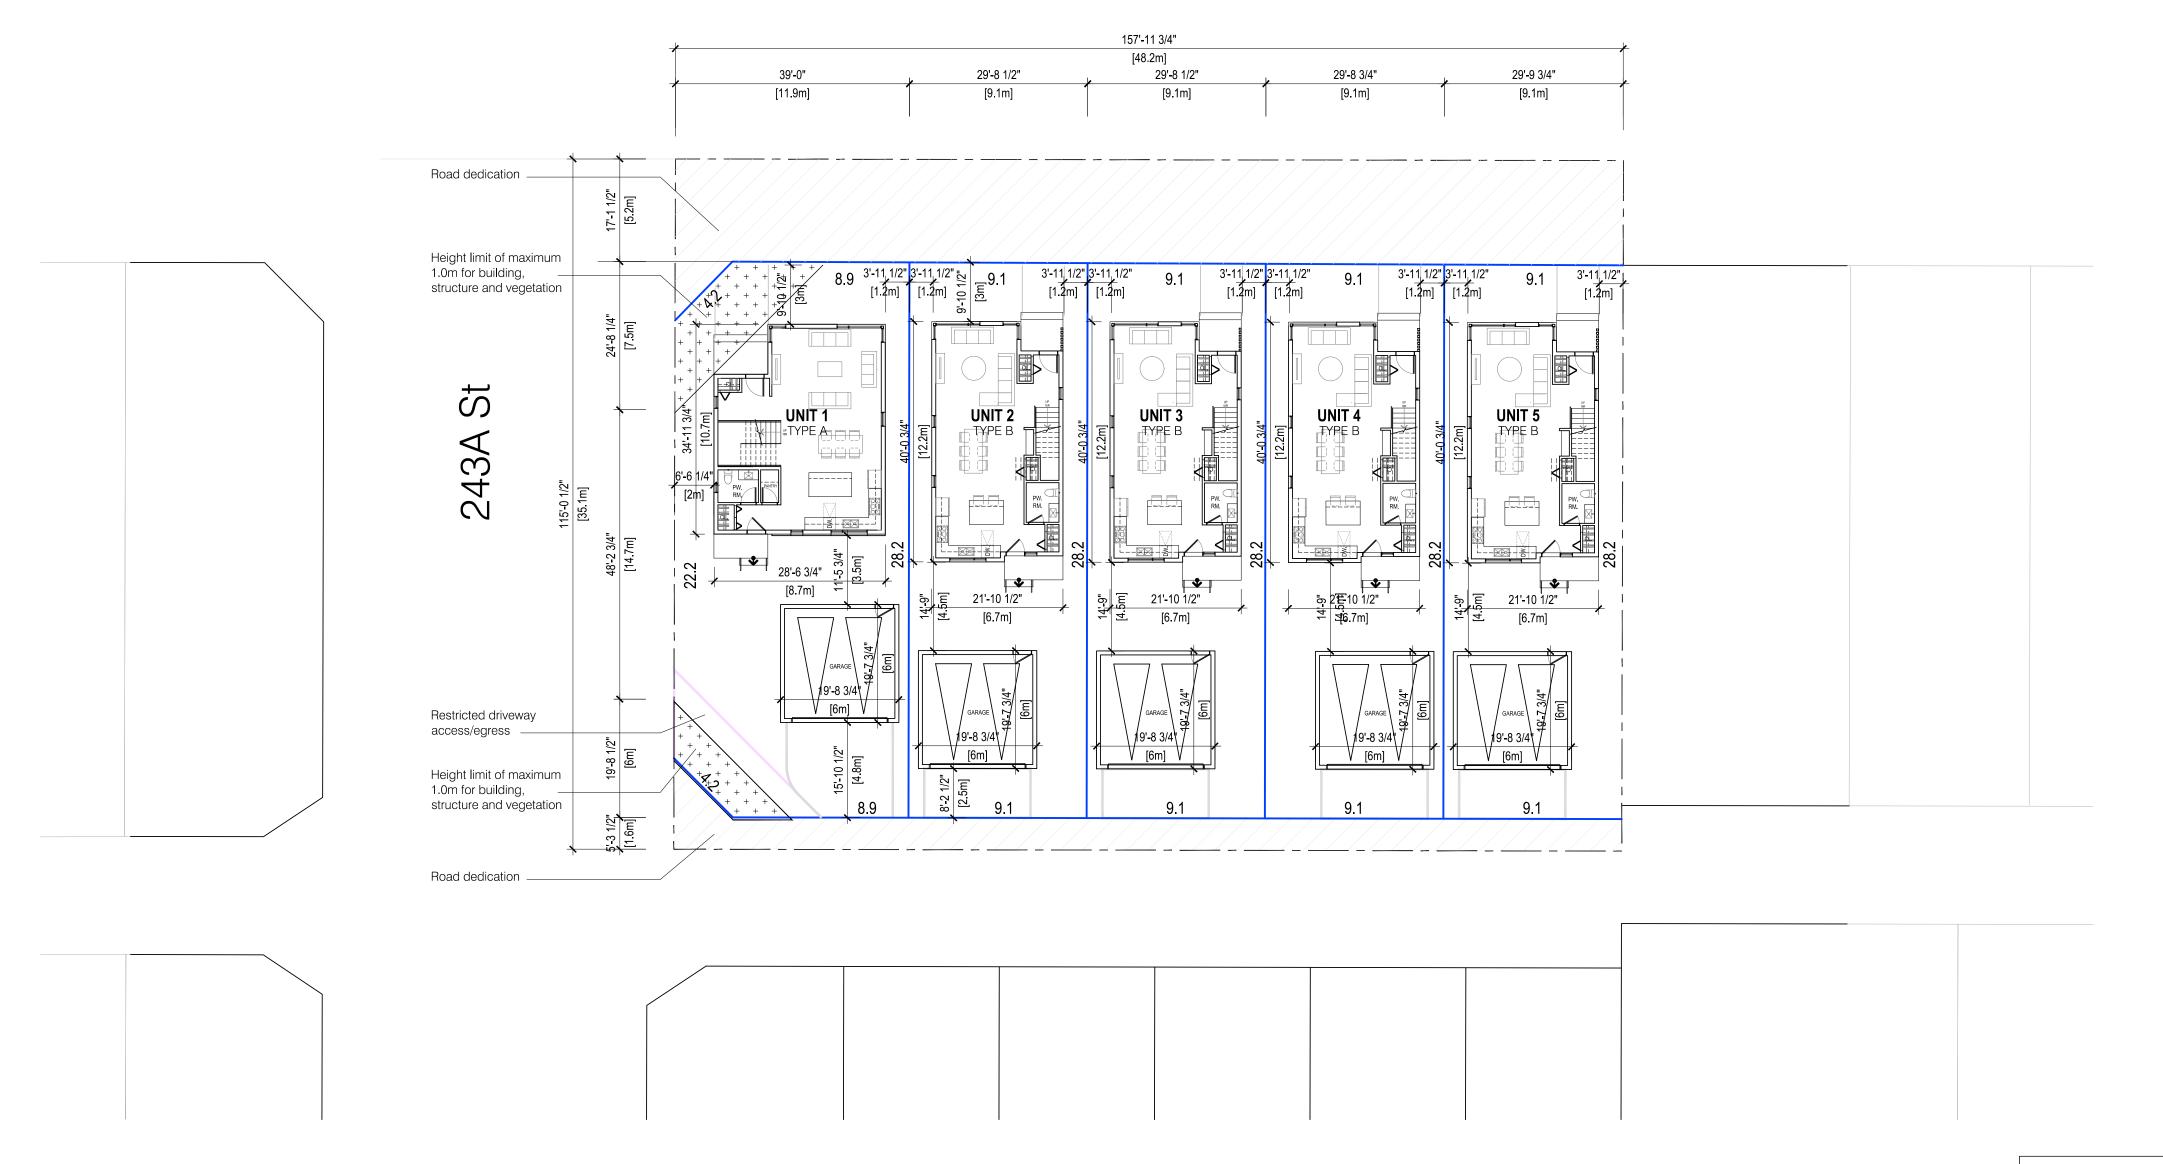

SINGLE-FAMILY DEVELOPMENT 24340 & 24360 102nd Avenue, Maple Ridge

L.A. Rehab Holdings Ltd.

SITE PLAN

| SCALE         | REVISION    |
|---------------|-------------|
| 1/16" = 1'-0" | 1           |
| DRAWING NO.   | PROJECT NO. |
| A1.3          | 21-249      |