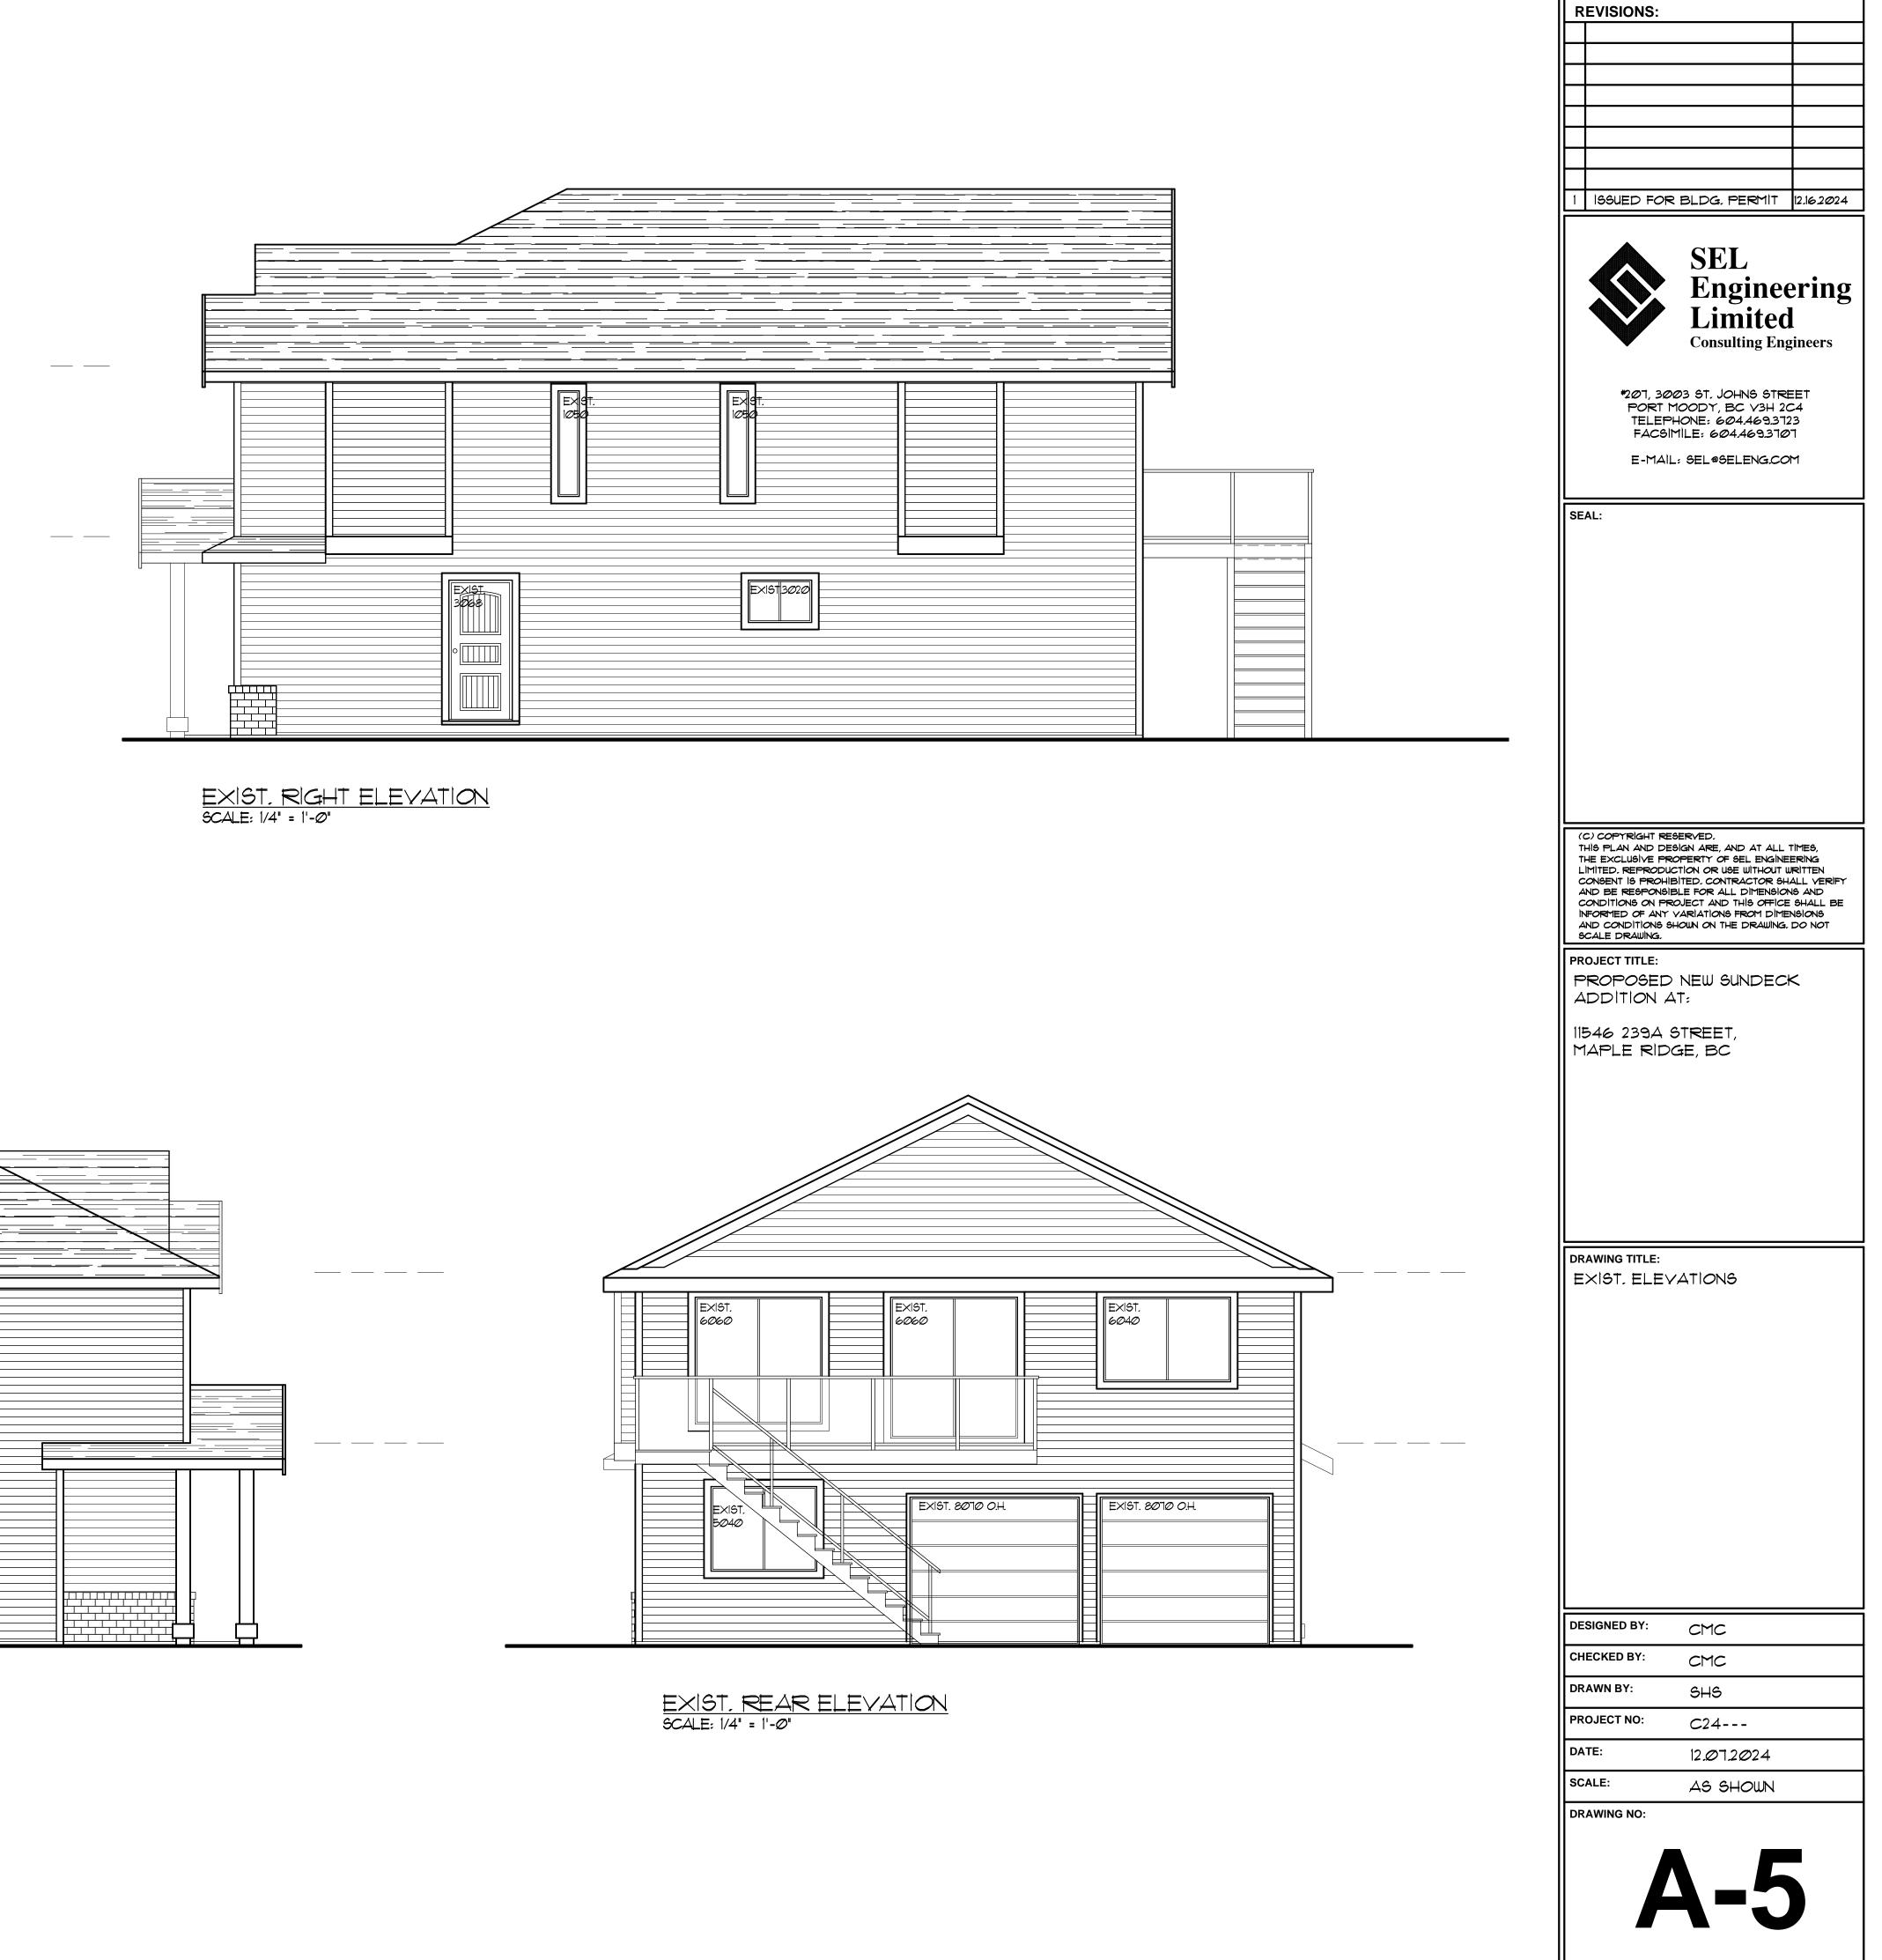

<u>EXIST. BASEMENT PLAN</u> SCALE: 1/4" = 1'-0" AREA = 1309.5 SF

| REVISIONS:                                                                                                                                                                                                                   |                                                                                                                                                               |                                                               |
|------------------------------------------------------------------------------------------------------------------------------------------------------------------------------------------------------------------------------|---------------------------------------------------------------------------------------------------------------------------------------------------------------|---------------------------------------------------------------|
|                                                                                                                                                                                                                              |                                                                                                                                                               |                                                               |
|                                                                                                                                                                                                                              |                                                                                                                                                               |                                                               |
|                                                                                                                                                                                                                              |                                                                                                                                                               |                                                               |
|                                                                                                                                                                                                                              |                                                                                                                                                               |                                                               |
|                                                                                                                                                                                                                              |                                                                                                                                                               |                                                               |
| 1 ISSUED FOR E                                                                                                                                                                                                               | BLDG. PERMIT                                                                                                                                                  | 12.16.2024                                                    |
| PORT MO<br>TELEPHO<br>FACSIMIL                                                                                                                                                                                               | SEL<br>Enginee<br>Limited<br>Consulting Eng<br>ST. JOHNS STRE<br>ODY, BC V3H 20<br>NE: 604.469.310<br>SEL@SELENG.COM                                          | ineers<br>ET<br>24<br>3<br>1                                  |
| SEAL:                                                                                                                                                                                                                        |                                                                                                                                                               |                                                               |
| (C) COPYRIGHT RESERT<br>THIS PLAN AND DESIG<br>THE EXCLUSIVE PROP<br>LIMITED. REPRODUCTION<br>CONSENT IS PROHIBIT<br>AND BE RESPONSIBLE<br>CONDITIONS ON PROJ<br>INFORMED OF ANY VA<br>AND CONDITIONS SHOU<br>SCALE DRAWING. | IN ARE, AND AT ALL 1<br>ERTY OF SEL ENGINES<br>ON OR USE WITHOUT W<br>ED. CONTRACTOR SHA<br>E FOR ALL DIMENSION<br>ECT AND THIS OFFICE<br>RIATIONS FROM DIMEN | ERING<br>RITTEN<br>ALL VERIFY<br>IS AND<br>SHALL BE<br>NGIONS |
| PROPOSED N<br>ADDITION AT<br>11546 239A ST<br>MAPLE RIDGE                                                                                                                                                                    | REET,                                                                                                                                                         | <                                                             |
|                                                                                                                                                                                                                              |                                                                                                                                                               |                                                               |
| DRAWING TITLE:<br>EXIST, FLOOR                                                                                                                                                                                               | R PLANS                                                                                                                                                       |                                                               |
| DESIGNED BY:                                                                                                                                                                                                                 |                                                                                                                                                               |                                                               |
| CHECKED BY:                                                                                                                                                                                                                  |                                                                                                                                                               |                                                               |
|                                                                                                                                                                                                                              |                                                                                                                                                               |                                                               |
| DRAWN BY:                                                                                                                                                                                                                    | SHS                                                                                                                                                           |                                                               |
| PROJECT NO:                                                                                                                                                                                                                  | C24                                                                                                                                                           |                                                               |
| DATE:                                                                                                                                                                                                                        | 12.07.2024                                                                                                                                                    |                                                               |
| SCALE:                                                                                                                                                                                                                       | AS SHOWN                                                                                                                                                      |                                                               |
| DRAWING NO:                                                                                                                                                                                                                  | _4                                                                                                                                                            |                                                               |