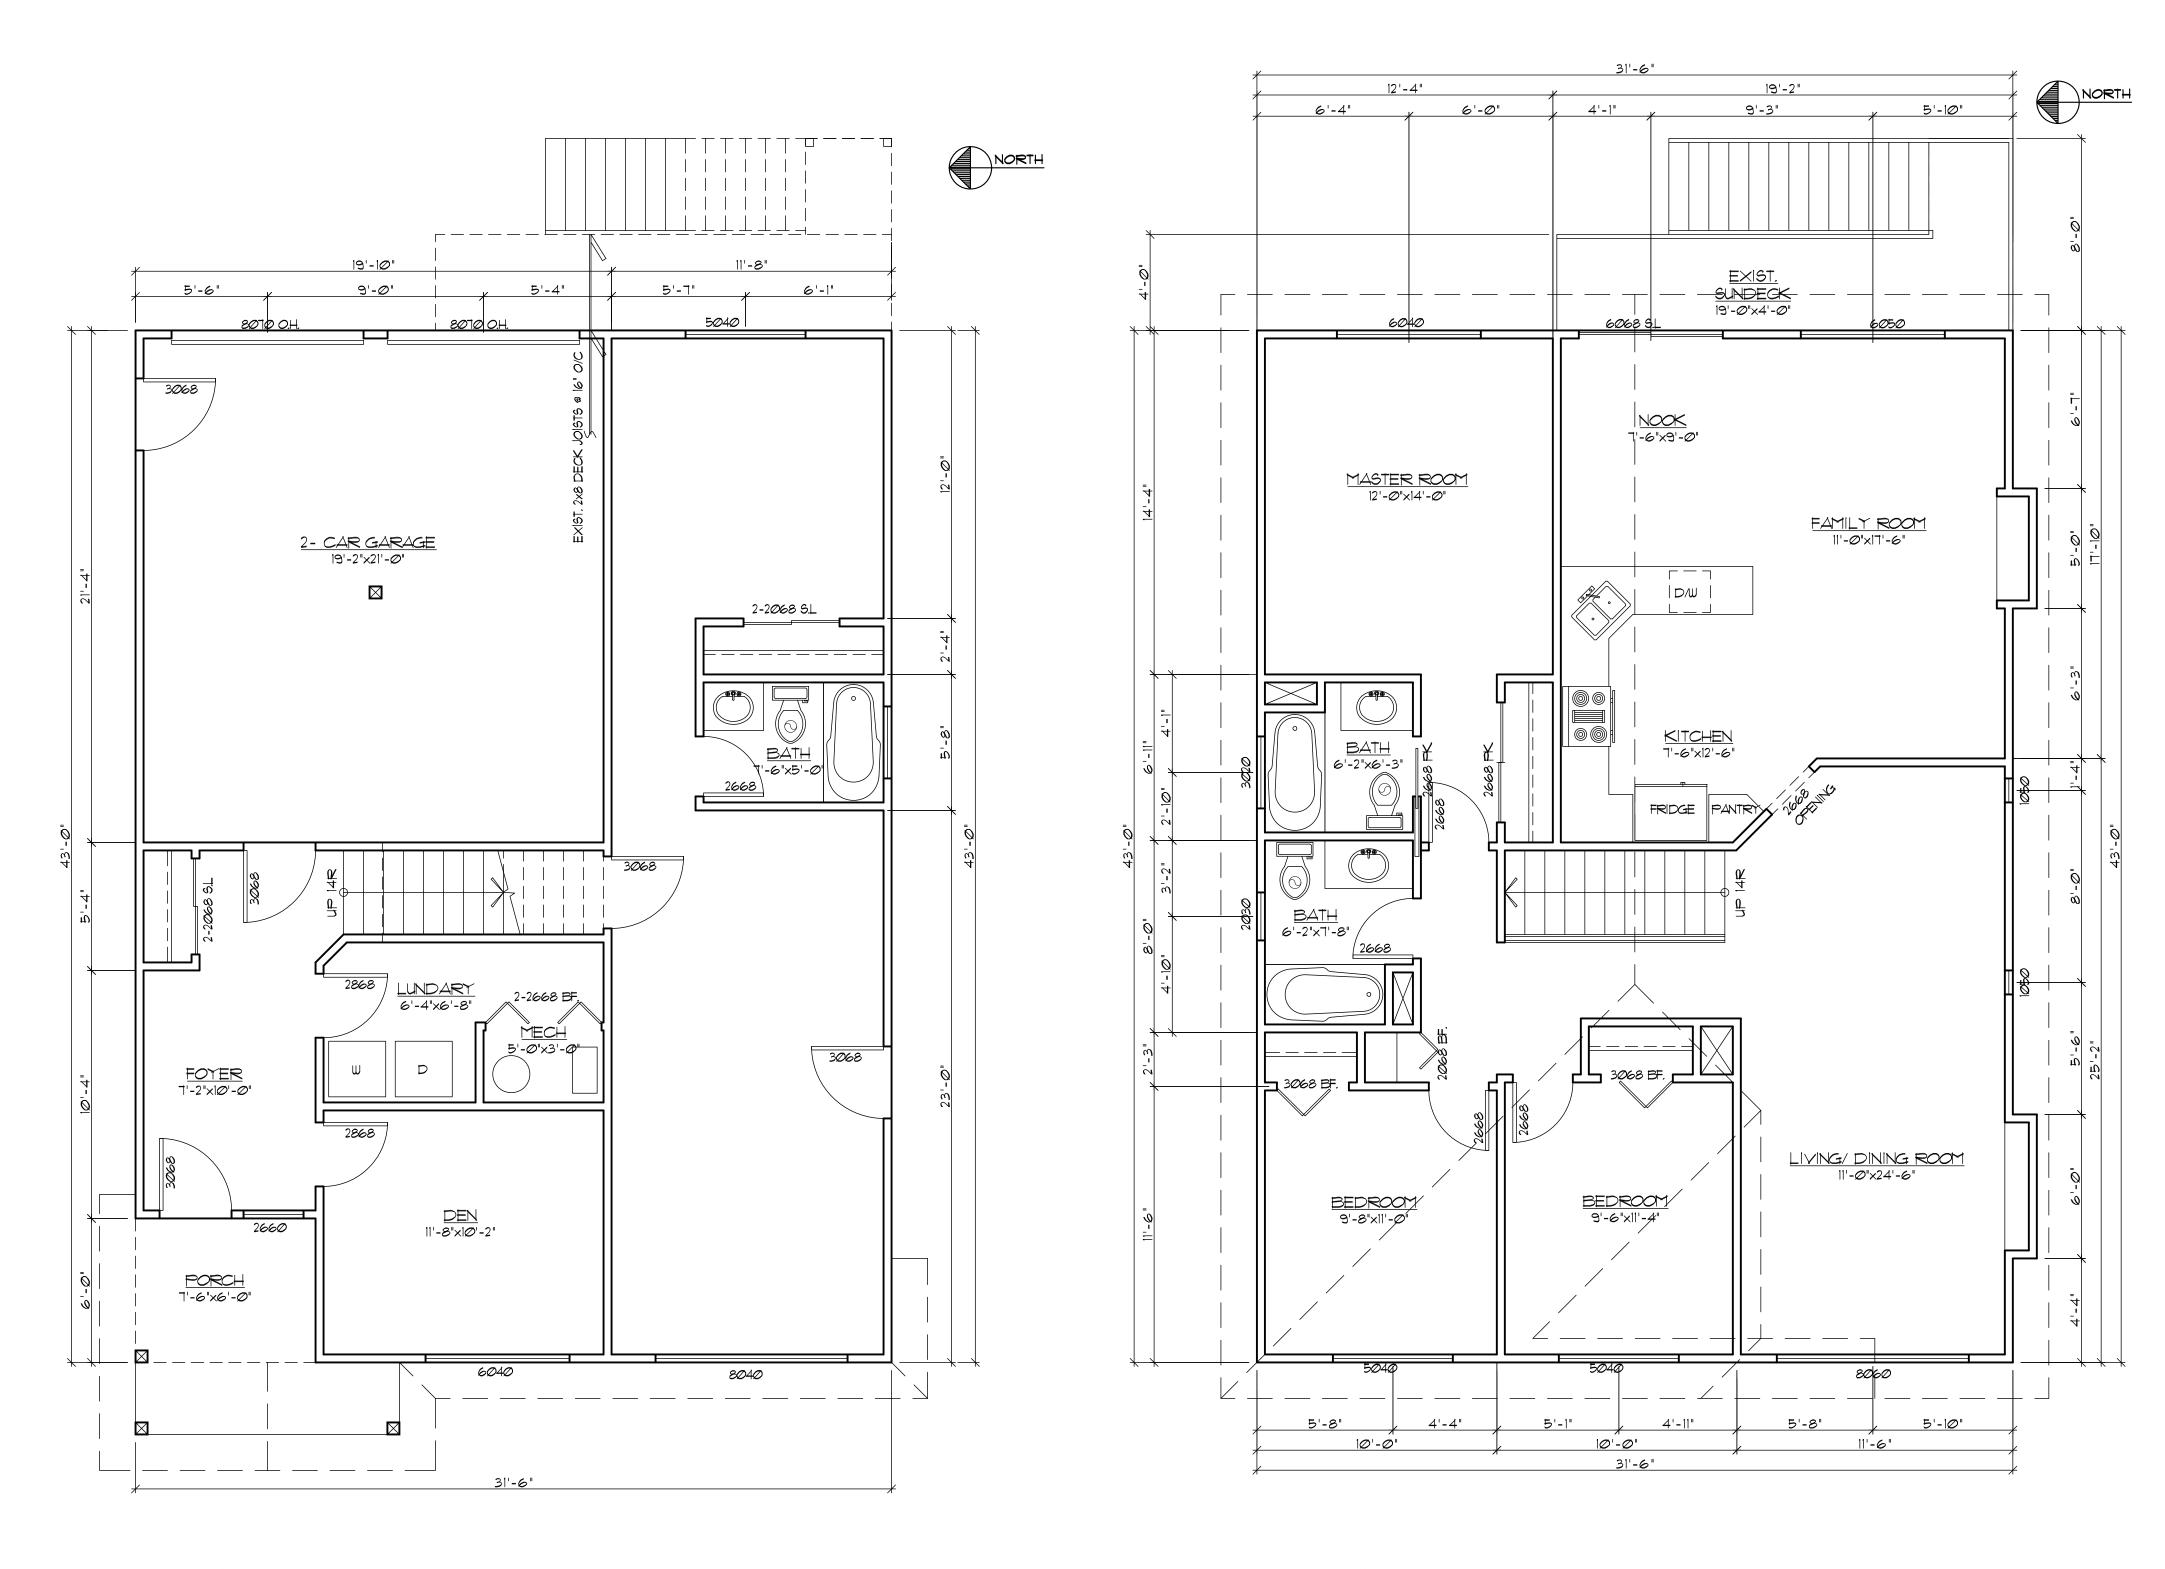

<u>EXIST. BASEMENT PLAN</u> SCALE: 1/4" = 1'-0" AREA = 1309.5 SF

| REVISIONS:                                                                                                                                                                                                                   |                                                                                                                                                               |                                                               |
|------------------------------------------------------------------------------------------------------------------------------------------------------------------------------------------------------------------------------|---------------------------------------------------------------------------------------------------------------------------------------------------------------|---------------------------------------------------------------|
|                                                                                                                                                                                                                              |                                                                                                                                                               |                                                               |
|                                                                                                                                                                                                                              |                                                                                                                                                               |                                                               |
|                                                                                                                                                                                                                              |                                                                                                                                                               |                                                               |
|                                                                                                                                                                                                                              |                                                                                                                                                               |                                                               |
|                                                                                                                                                                                                                              |                                                                                                                                                               |                                                               |
| 1 ISSUED FOR E                                                                                                                                                                                                               | BLDG. PERMIT                                                                                                                                                  | 12.16.2024                                                    |
| PORT MO<br>TELEPHO<br>FACSIMIL                                                                                                                                                                                               | SEL<br>Enginee<br>Limited<br>Consulting Eng<br>ST. JOHNS STRE<br>ODY, BC V3H 20<br>NE: 604.469.310<br>SEL@SELENG.COM                                          | ineers<br>ET<br>24<br>3<br>1                                  |
| SEAL:                                                                                                                                                                                                                        |                                                                                                                                                               |                                                               |
| (C) COPYRIGHT RESERT<br>THIS PLAN AND DESIG<br>THE EXCLUSIVE PROP<br>LIMITED. REPRODUCTION<br>CONSENT IS PROHIBIT<br>AND BE RESPONSIBLE<br>CONDITIONS ON PROJ<br>INFORMED OF ANY VA<br>AND CONDITIONS SHOU<br>SCALE DRAWING. | IN ARE, AND AT ALL 1<br>ERTY OF SEL ENGINES<br>ON OR USE WITHOUT W<br>ED. CONTRACTOR SHA<br>E FOR ALL DIMENSION<br>ECT AND THIS OFFICE<br>RIATIONS FROM DIMEN | ERING<br>RITTEN<br>ALL VERIFY<br>IS AND<br>SHALL BE<br>NGIONS |
| PROPOSED N<br>ADDITION AT<br>11546 239A ST<br>MAPLE RIDGE                                                                                                                                                                    | REET,                                                                                                                                                         | <                                                             |
|                                                                                                                                                                                                                              |                                                                                                                                                               |                                                               |
| DRAWING TITLE:<br>EXIST, FLOOR                                                                                                                                                                                               | R PLANS                                                                                                                                                       |                                                               |
| DESIGNED BY:                                                                                                                                                                                                                 |                                                                                                                                                               |                                                               |
| CHECKED BY:                                                                                                                                                                                                                  |                                                                                                                                                               |                                                               |
|                                                                                                                                                                                                                              |                                                                                                                                                               |                                                               |
| DRAWN BY:                                                                                                                                                                                                                    | SHS                                                                                                                                                           |                                                               |
| PROJECT NO:                                                                                                                                                                                                                  | C24                                                                                                                                                           |                                                               |
| DATE:                                                                                                                                                                                                                        | 12.07.2024                                                                                                                                                    |                                                               |
| SCALE:                                                                                                                                                                                                                       | AS SHOWN                                                                                                                                                      |                                                               |
| DRAWING NO:                                                                                                                                                                                                                  | _4                                                                                                                                                            |                                                               |

EXIST. MAIN FLOOR PLAN SCALE: 1/4" = 1'-0"