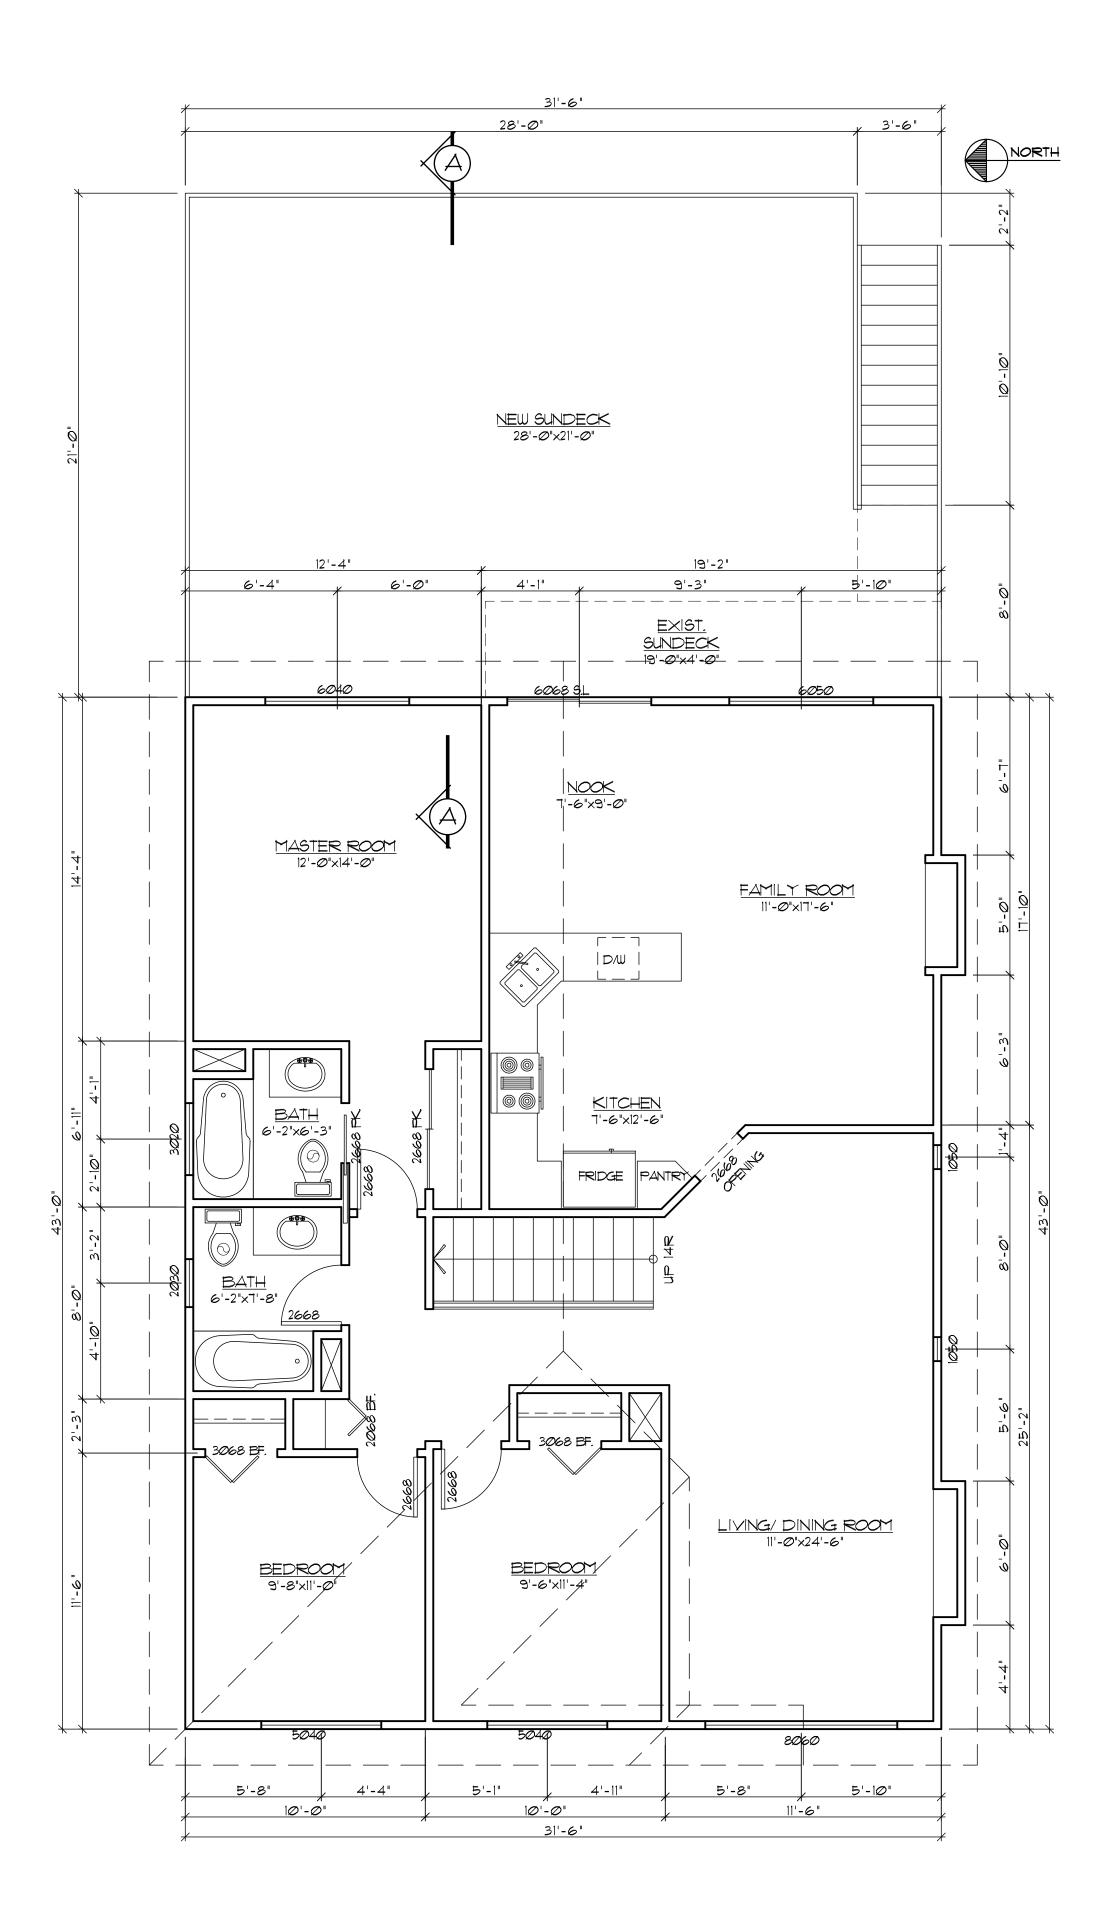

<u>NEW BASEMENT PLAN</u> SCALE: 1/4" = 1'-0" AREA = 1309.5 SF

<u>NEW MAIN FLOOR PLAN</u> SCALE: 1/4" = 1'-0" AREA = 1354.5 SF

| REVISIONS:                                                                                                                                                                                                                                                                                                                                                                                               |                      |  |  |  |
|----------------------------------------------------------------------------------------------------------------------------------------------------------------------------------------------------------------------------------------------------------------------------------------------------------------------------------------------------------------------------------------------------------|----------------------|--|--|--|
|                                                                                                                                                                                                                                                                                                                                                                                                          |                      |  |  |  |
|                                                                                                                                                                                                                                                                                                                                                                                                          |                      |  |  |  |
|                                                                                                                                                                                                                                                                                                                                                                                                          |                      |  |  |  |
|                                                                                                                                                                                                                                                                                                                                                                                                          |                      |  |  |  |
|                                                                                                                                                                                                                                                                                                                                                                                                          |                      |  |  |  |
| 1 ISSUED FOR BLD                                                                                                                                                                                                                                                                                                                                                                                         | G. PERMIT 12.16.2024 |  |  |  |
| SEL<br>Engineering<br>Limited<br>Consulting Engineers                                                                                                                                                                                                                                                                                                                                                    |                      |  |  |  |
| #207, 3003 ST. JOHNS STREET<br>PORT MOODY, BC V3H 2C4<br>TELEPHONE: 604.469.3723<br>FACSIMILE: 604.469.3707<br>E-MAIL: SEL@SELENG.COM                                                                                                                                                                                                                                                                    |                      |  |  |  |
| SEAL:                                                                                                                                                                                                                                                                                                                                                                                                    |                      |  |  |  |
| EGBC PERMIT TO PRACTICE NUMBER: 1003524                                                                                                                                                                                                                                                                                                                                                                  |                      |  |  |  |
| (C) COPYRIGHT RESERVED                                                                                                                                                                                                                                                                                                                                                                                   | <u>).</u>            |  |  |  |
| THIS PLAN AND DESIGN ARE, AND AT ALL TIMES,<br>THE EXCLUSIVE PROPERTY OF SEL ENGINEERING<br>LIMITED, REPRODUCTION OR USE WITHOUT WRITTEN<br>CONSENT IS PROHIBITED. CONTRACTOR SHALL VERIFY<br>AND BE RESPONSIBLE FOR ALL DIMENSIONS AND<br>CONDITIONS ON PROJECT AND THIS OFFICE SHALL BE<br>INFORMED OF ANY VARIATIONS FROM DIMENSIONS<br>AND CONDITIONS SHOUN ON THE DRAWING. DO NOT<br>SCALE DRAWING. |                      |  |  |  |
| PROJECT TITLE:<br>PROPOSED NEW SUNDECK                                                                                                                                                                                                                                                                                                                                                                   |                      |  |  |  |
| ADDITION AT:                                                                                                                                                                                                                                                                                                                                                                                             |                      |  |  |  |
| 11546 239A STREET,<br>MAPLE RIDGE, BC                                                                                                                                                                                                                                                                                                                                                                    |                      |  |  |  |
|                                                                                                                                                                                                                                                                                                                                                                                                          |                      |  |  |  |
|                                                                                                                                                                                                                                                                                                                                                                                                          |                      |  |  |  |
| NEW FLOOR PLANS                                                                                                                                                                                                                                                                                                                                                                                          |                      |  |  |  |
| DESIGNED BY: CM                                                                                                                                                                                                                                                                                                                                                                                          | 1C                   |  |  |  |
|                                                                                                                                                                                                                                                                                                                                                                                                          | 10                   |  |  |  |
|                                                                                                                                                                                                                                                                                                                                                                                                          | 6                    |  |  |  |
| PROJECT NO: C2                                                                                                                                                                                                                                                                                                                                                                                           | 4                    |  |  |  |
| DATE: 12.0                                                                                                                                                                                                                                                                                                                                                                                               | 07.2024              |  |  |  |
| SCALE: AG                                                                                                                                                                                                                                                                                                                                                                                                | SHOWN                |  |  |  |
| DRAWING NO:                                                                                                                                                                                                                                                                                                                                                                                              | -2                   |  |  |  |