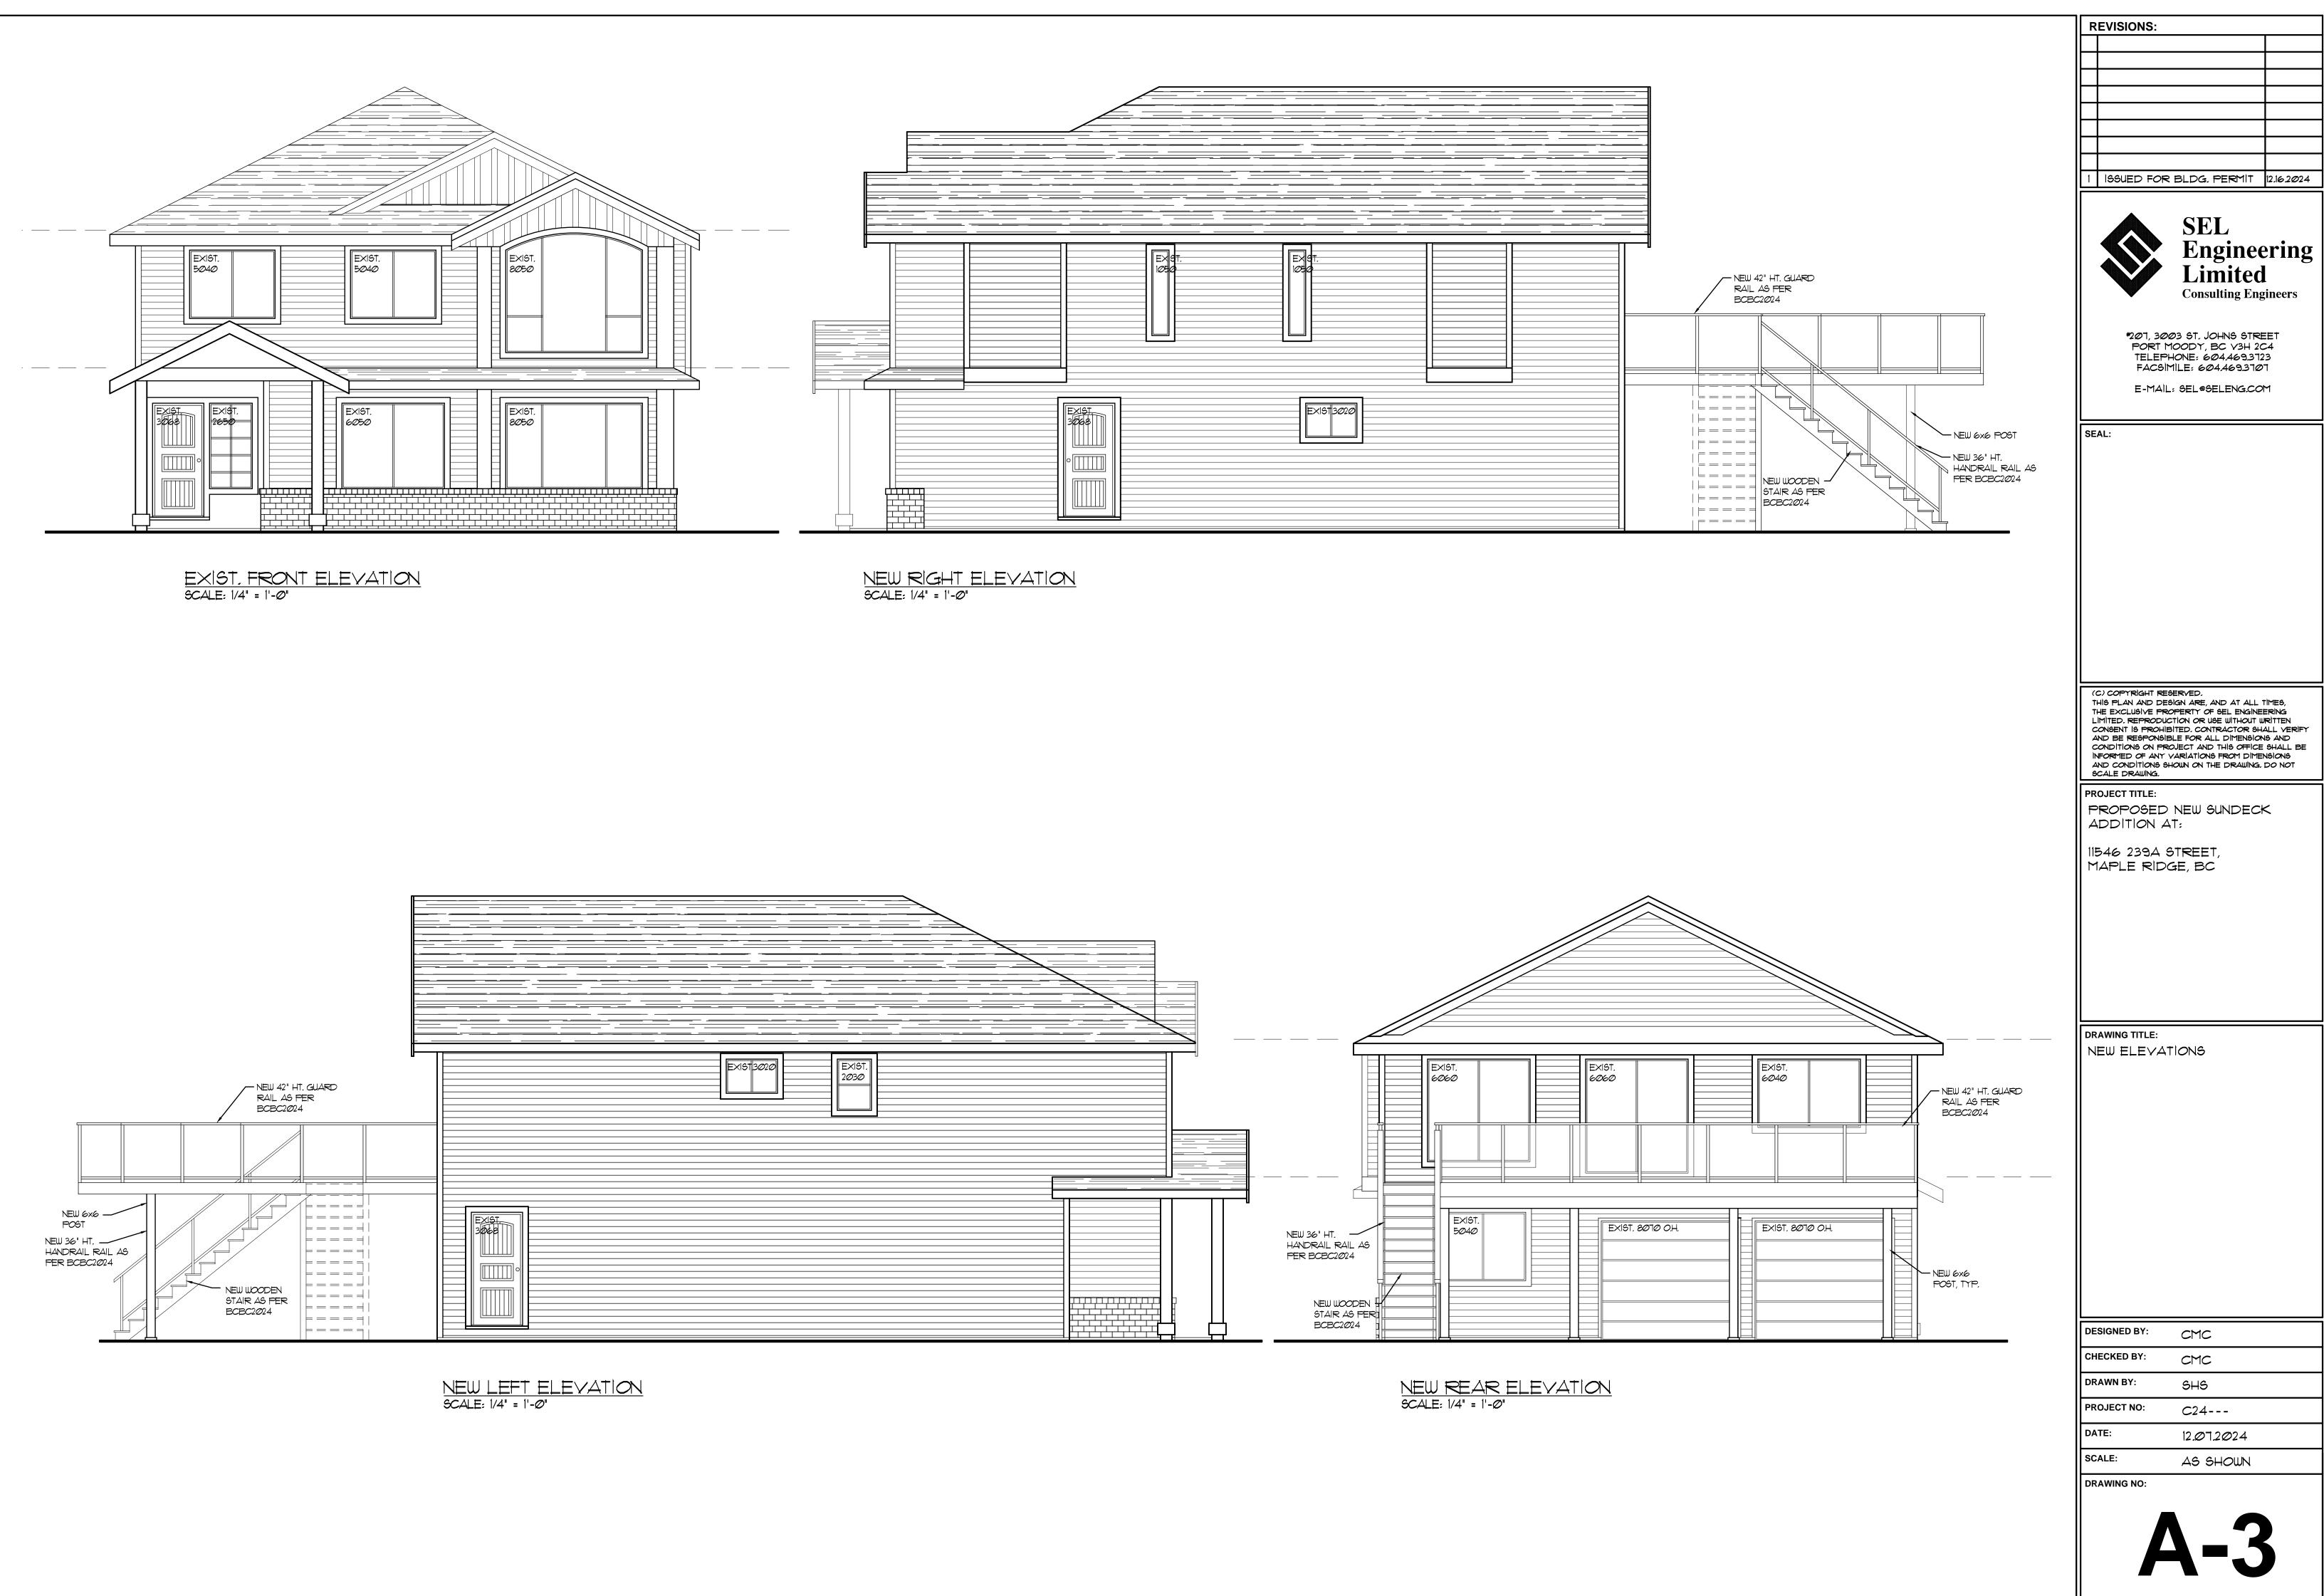

<u>NEW BASEMENT PLAN</u> SCALE: 1/4" = 1'-0" AREA = 1309.5 SF

<u>NEW MAIN FLOOR PLAN</u> SCALE: 1/4" = 1'-0" AREA = 1354.5 SF

| REVISIONS:                                                                                                                                                                                                                                                                                                                                                                                               |                      |  |  |  |
|----------------------------------------------------------------------------------------------------------------------------------------------------------------------------------------------------------------------------------------------------------------------------------------------------------------------------------------------------------------------------------------------------------|----------------------|--|--|--|
|                                                                                                                                                                                                                                                                                                                                                                                                          |                      |  |  |  |
|                                                                                                                                                                                                                                                                                                                                                                                                          |                      |  |  |  |
|                                                                                                                                                                                                                                                                                                                                                                                                          |                      |  |  |  |
|                                                                                                                                                                                                                                                                                                                                                                                                          |                      |  |  |  |
|                                                                                                                                                                                                                                                                                                                                                                                                          |                      |  |  |  |
| 1 ISSUED FOR BLD                                                                                                                                                                                                                                                                                                                                                                                         | G. PERMIT 12.16.2024 |  |  |  |
| SEL<br>Engineering<br>Limited<br>Consulting Engineers                                                                                                                                                                                                                                                                                                                                                    |                      |  |  |  |
| #207, 3003 ST. JOHNS STREET<br>PORT MOODY, BC V3H 2C4<br>TELEPHONE: 604.469.3723<br>FACSIMILE: 604.469.3707<br>E-MAIL: SEL@SELENG.COM                                                                                                                                                                                                                                                                    |                      |  |  |  |
| SEAL:                                                                                                                                                                                                                                                                                                                                                                                                    |                      |  |  |  |
| EGBC PERMIT TO PRACTICE NUMBER: 1003524                                                                                                                                                                                                                                                                                                                                                                  |                      |  |  |  |
| (C) COPYRIGHT RESERVED                                                                                                                                                                                                                                                                                                                                                                                   | <u>).</u>            |  |  |  |
| THIS PLAN AND DESIGN ARE, AND AT ALL TIMES,<br>THE EXCLUSIVE PROPERTY OF SEL ENGINEERING<br>LIMITED, REPRODUCTION OR USE WITHOUT WRITTEN<br>CONSENT IS PROHIBITED. CONTRACTOR SHALL VERIFY<br>AND BE RESPONSIBLE FOR ALL DIMENSIONS AND<br>CONDITIONS ON PROJECT AND THIS OFFICE SHALL BE<br>INFORMED OF ANY VARIATIONS FROM DIMENSIONS<br>AND CONDITIONS SHOUN ON THE DRAWING. DO NOT<br>SCALE DRAWING. |                      |  |  |  |
| PROJECT TITLE:<br>PROPOSED NEW SUNDECK                                                                                                                                                                                                                                                                                                                                                                   |                      |  |  |  |
| ADDITION AT:                                                                                                                                                                                                                                                                                                                                                                                             |                      |  |  |  |
| 11546 239A STREET,<br>MAPLE RIDGE, BC                                                                                                                                                                                                                                                                                                                                                                    |                      |  |  |  |
|                                                                                                                                                                                                                                                                                                                                                                                                          |                      |  |  |  |
|                                                                                                                                                                                                                                                                                                                                                                                                          |                      |  |  |  |
| NEW FLOOR PLANS                                                                                                                                                                                                                                                                                                                                                                                          |                      |  |  |  |
| DESIGNED BY: CM                                                                                                                                                                                                                                                                                                                                                                                          | 1C                   |  |  |  |
|                                                                                                                                                                                                                                                                                                                                                                                                          | 10                   |  |  |  |
|                                                                                                                                                                                                                                                                                                                                                                                                          | 6                    |  |  |  |
| PROJECT NO: C2                                                                                                                                                                                                                                                                                                                                                                                           | 4                    |  |  |  |
| DATE: 12.0                                                                                                                                                                                                                                                                                                                                                                                               | 07.2024              |  |  |  |
| SCALE: AG                                                                                                                                                                                                                                                                                                                                                                                                | SHOWN                |  |  |  |
| DRAWING NO:                                                                                                                                                                                                                                                                                                                                                                                              | -2                   |  |  |  |