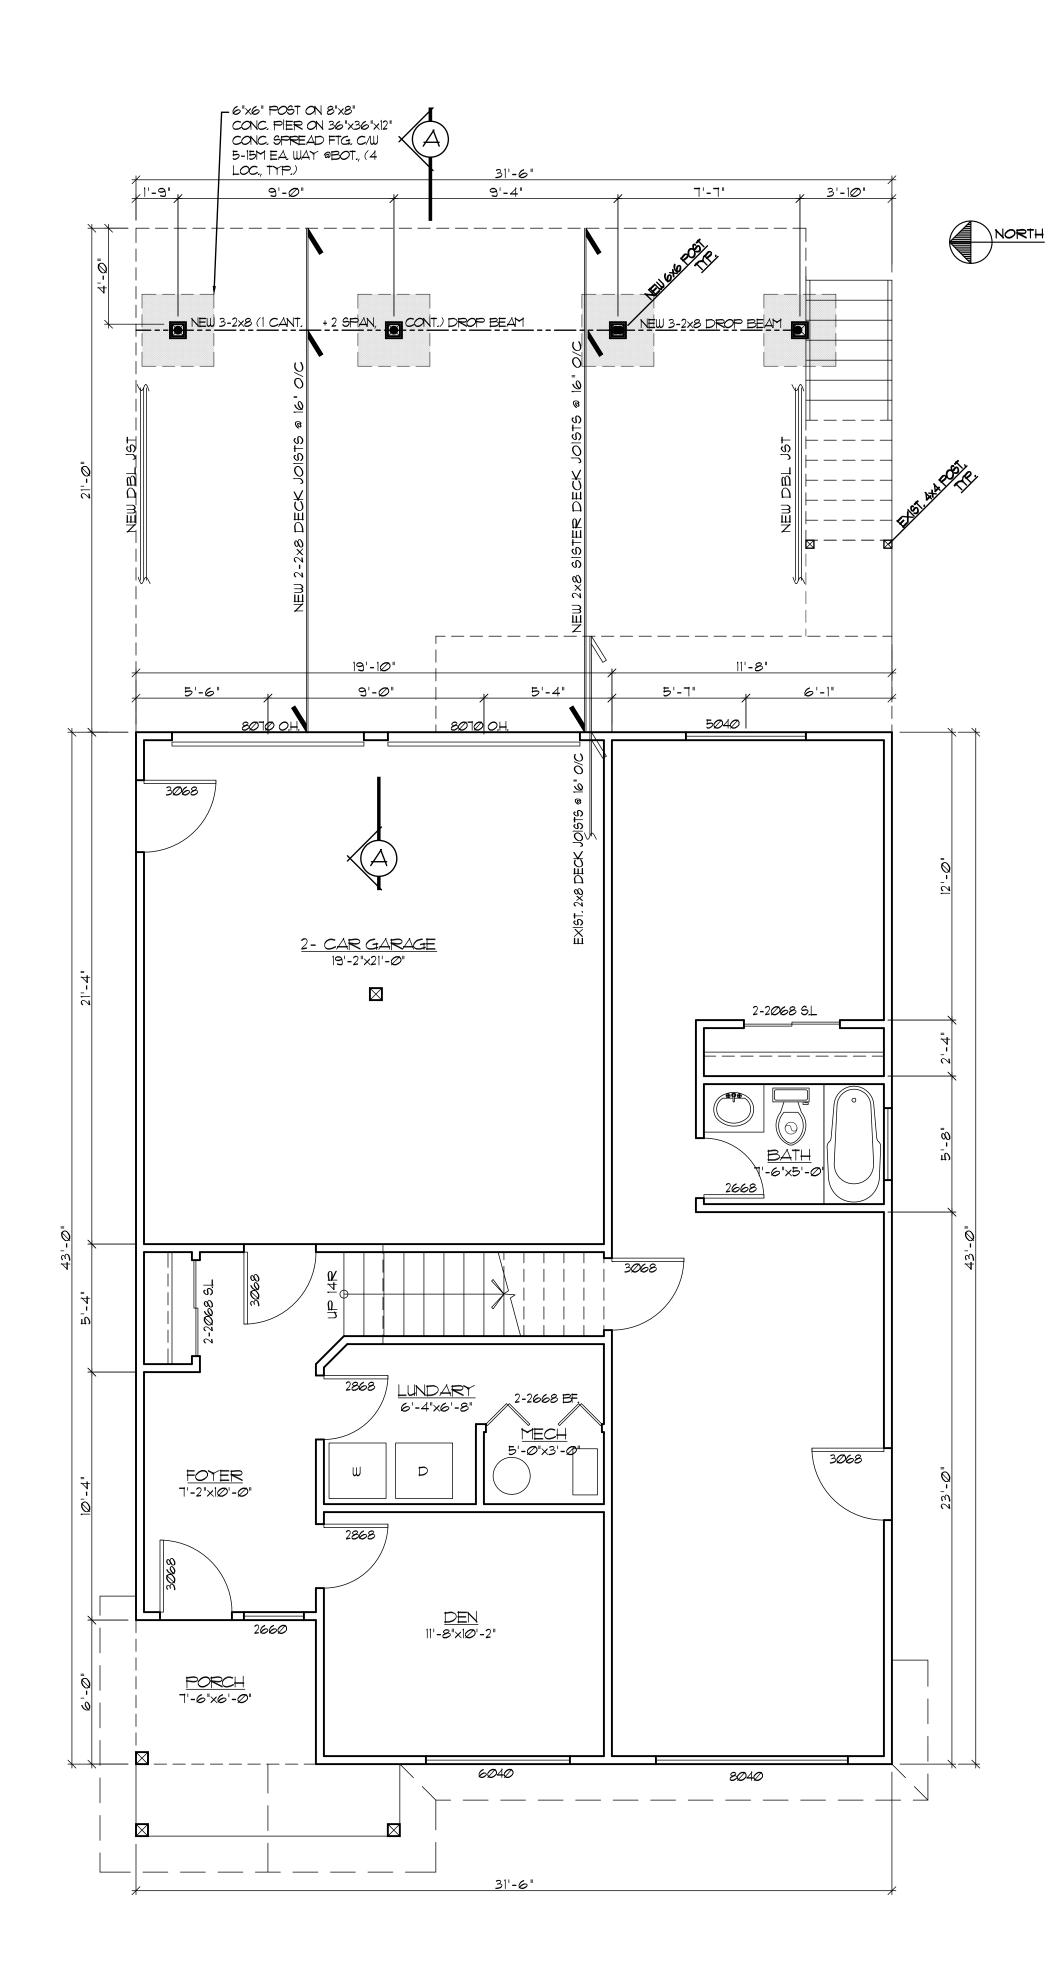

<u>NEW BASEMENT PLAN</u> SCALE: 1/4" = 1'-0" AREA = 1309.5 SF

<u>NEW MAIN FLOOR PLAN</u> SCALE: 1/4" = 1'-0" AREA = 1354.5 SF

| REVISIONS:                                                                                                                                                                                                                                                                                                                                                                                               |                      |  |  |  |
|----------------------------------------------------------------------------------------------------------------------------------------------------------------------------------------------------------------------------------------------------------------------------------------------------------------------------------------------------------------------------------------------------------|----------------------|--|--|--|
|                                                                                                                                                                                                                                                                                                                                                                                                          |                      |  |  |  |
|                                                                                                                                                                                                                                                                                                                                                                                                          |                      |  |  |  |
|                                                                                                                                                                                                                                                                                                                                                                                                          |                      |  |  |  |
|                                                                                                                                                                                                                                                                                                                                                                                                          |                      |  |  |  |
|                                                                                                                                                                                                                                                                                                                                                                                                          |                      |  |  |  |
| 1 ISSUED FOR BLD                                                                                                                                                                                                                                                                                                                                                                                         | G. PERMIT 12.16.2024 |  |  |  |
| SEL<br>Engineering<br>Limited<br>Consulting Engineers                                                                                                                                                                                                                                                                                                                                                    |                      |  |  |  |
| #207, 3003 ST. JOHNS STREET<br>PORT MOODY, BC V3H 2C4<br>TELEPHONE: 604.469.3723<br>FACSIMILE: 604.469.3707<br>E-MAIL: SEL@SELENG.COM                                                                                                                                                                                                                                                                    |                      |  |  |  |
| SEAL:                                                                                                                                                                                                                                                                                                                                                                                                    |                      |  |  |  |
| EGBC PERMIT TO PRACTICE NUMBER: 1003524                                                                                                                                                                                                                                                                                                                                                                  |                      |  |  |  |
| (C) COPYRIGHT RESERVED                                                                                                                                                                                                                                                                                                                                                                                   | <u>).</u>            |  |  |  |
| THIS PLAN AND DESIGN ARE, AND AT ALL TIMES,<br>THE EXCLUSIVE PROPERTY OF SEL ENGINEERING<br>LIMITED, REPRODUCTION OR USE WITHOUT WRITTEN<br>CONSENT IS PROHIBITED. CONTRACTOR SHALL VERIFY<br>AND BE RESPONSIBLE FOR ALL DIMENSIONS AND<br>CONDITIONS ON PROJECT AND THIS OFFICE SHALL BE<br>INFORMED OF ANY VARIATIONS FROM DIMENSIONS<br>AND CONDITIONS SHOUN ON THE DRAWING. DO NOT<br>SCALE DRAWING. |                      |  |  |  |
| PROJECT TITLE:<br>PROPOSED NEW SUNDECK                                                                                                                                                                                                                                                                                                                                                                   |                      |  |  |  |
| ADDITION AT:                                                                                                                                                                                                                                                                                                                                                                                             |                      |  |  |  |
| 11546 239A STREET,<br>MAPLE RIDGE, BC                                                                                                                                                                                                                                                                                                                                                                    |                      |  |  |  |
|                                                                                                                                                                                                                                                                                                                                                                                                          |                      |  |  |  |
|                                                                                                                                                                                                                                                                                                                                                                                                          |                      |  |  |  |
| NEW FLOOR PLANS                                                                                                                                                                                                                                                                                                                                                                                          |                      |  |  |  |
| DESIGNED BY: CM                                                                                                                                                                                                                                                                                                                                                                                          | 1C                   |  |  |  |
|                                                                                                                                                                                                                                                                                                                                                                                                          | 10                   |  |  |  |
|                                                                                                                                                                                                                                                                                                                                                                                                          | 6                    |  |  |  |
| PROJECT NO: C2                                                                                                                                                                                                                                                                                                                                                                                           | 4                    |  |  |  |
| DATE: 12.0                                                                                                                                                                                                                                                                                                                                                                                               | 07.2024              |  |  |  |
| SCALE: AG                                                                                                                                                                                                                                                                                                                                                                                                | SHOWN                |  |  |  |
| DRAWING NO:                                                                                                                                                                                                                                                                                                                                                                                              | -2                   |  |  |  |